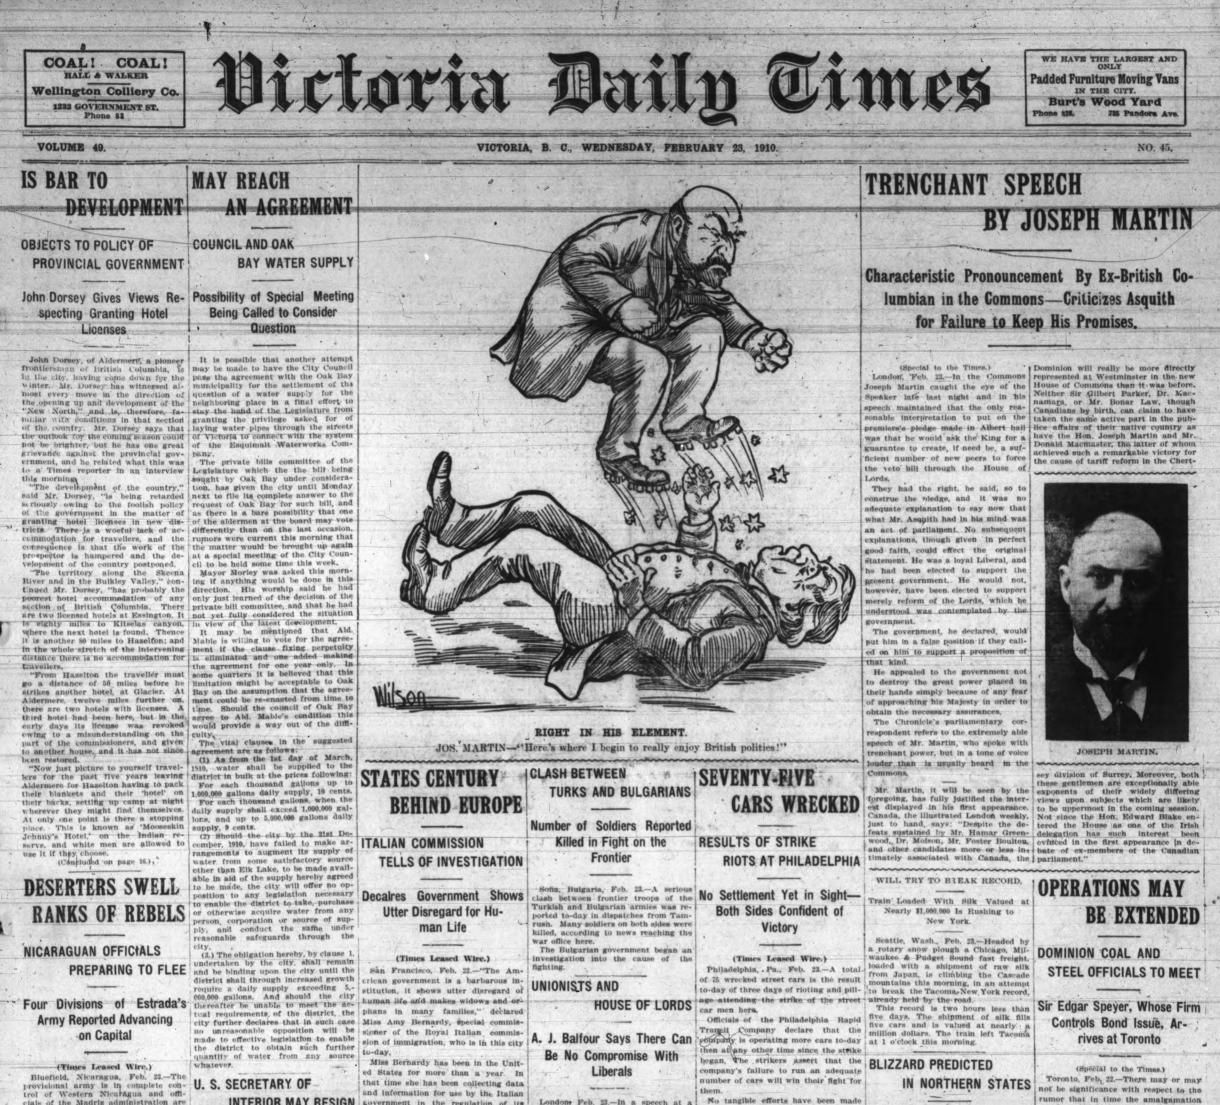

(Thuse Leased Wire.) Bluefield, Nicaragua, Feb. 22.—The provisional army is in complete con-trol of Western Nicaragua and offi-cials of the Madriz administration are preparing to file: from Managua, the capital, according to advices from the front to-day. Details of operations are lacking because of the slight means of R. Ballinger Likely to Leave